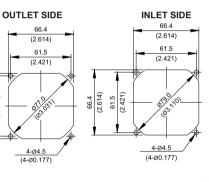

\* Impeller & Frame: Plastic (UL94V-0)

UL 1007 AWG #24 OR Equivalent

\* Bearing Type

\* Lead Wires :

Red Wire Positive (+)

\* Weight : 133g (4.68 oz)

Black Wire Negative (-)

**Ball Bearings** \* Material



## DIMENSIONS DRAWING



61.5 (2.421)

## **P & Q CURVE** (AT RATED VOLTAGE)



## MOUNTING PANEL CUTOUT



mm UNIT: (INCH)

| MODEL      |           | Rated<br>Voltage | Operating<br>Voltage<br>Range | Rated<br>Current | Rated<br>Input<br>Power | Speed  | Maximum<br>Air Flow |       | Maximum<br>Air Pressure |                     | Noise |
|------------|-----------|------------------|-------------------------------|------------------|-------------------------|--------|---------------------|-------|-------------------------|---------------------|-------|
| PART NO.   | FUNCTION  | VDC              | VDC                           | Amp              | Watt                    | R.P.M. | m <sup>3</sup> /min | CFM   | mmH₂O                   | IN H <sub>2</sub> O | dB-A  |
| AFB0712VHE | -R00/-F00 | 12               | 7.0 to 12.6                   | 0.70             | 8.40                    | 7000