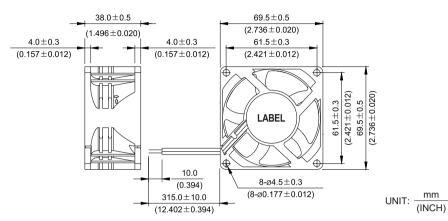

## DIMENSIONS DRAWING

61.5 (2.421)

## MOUNTING PANEL CUTOUT

mm UNIT: (INCH)

| MODEL      |           | Rated<br>Voltage | Operating<br>Voltage<br>Range | Rated<br>Current | Rated<br>Input<br>Power | Speed  | Maximum<br>Air Flow |       | Maximum<br>Air Pressure |                     | Noise |
|------------|-----------|------------------|-------------------------------|------------------|-------------------------|--------|---------------------|-------|-------------------------|---------------------|-------|
| PART NO.   | FUNCTION  | VDC              | VDC                           | Amp              | Watt                    | R.P.M. | m <sup>3</sup> /min | CFM   | mmH₂O                   | IN H <sub>2</sub> O | dB-A  |
| AFB0712VHE | -R00/-F00 | 12               | 7.0 to 12.6                   | 0.70             | 8.40                    | 7000   | 1.762               | 62.25 | 22.09                   | 0.870               | 51.0  |