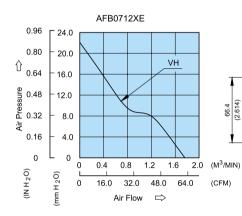

## **P & Q CURVE** (AT RATED VOLTAGE)

\* Function type is optional.
\* The max. air flow and the speed are measured in free air ; max. air pressure is measured at zero air flow.

\* Noise is measured in anechoic chamber in free air, one meter from intake side.
\* All readings are typical values at rated voltage.
\* Specifications are subject to change without notice.